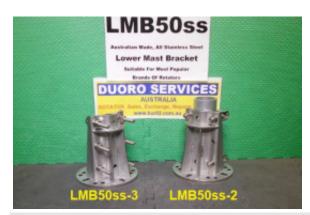

## LMB50ss, All Stainless Steel Lower Mast Brackets

Listing details

| Common                                                   |                                                  |  |
|----------------------------------------------------------|--------------------------------------------------|--|
| Title:                                                   | LMB50ss, All Stainless Steel Lower Mast Brackets |  |
| Price:                                                   | \$ 200.00                                        |  |
| Quantity Available:                                      | 5                                                |  |
| Posted:                                                  | 1 week ago                                       |  |
| Description:                                             |                                                  |  |
| Lower Mast Brackets For Most Popular Brands Of Rotators. |                                                  |  |
| Available in two versions, two or three mast clamps.     |                                                  |  |
|                                                          |                                                  |  |

(Qty 2 FOR SALE) LMB50ss-2 two mast clamps version \$200.00 ea. (Qty 3 FOR SALE) LMB50ss-3 Three mast clamp version \$230.00 ea

Suitable for most popular brands of rotators with 4 or 6 bolt mounting hole patterns :- CREATE, CDE/HYGAIN, EMOTATOR, DAIWA, KENPRO & YASEU etc.